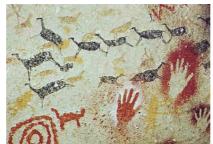

## **Animals**

Return to Cave Painting home page

All kinds of animals are drawn in Cave Paintings, but as you would expect, the type of animal is different in caves around the world depending on the animals that lived in that country. Some of the animals are very detailed and others are more like "stick-animals" and cartoons.

**Activity 1.** Create some magical animals and draw them in the style of the ones in the photos.

**Activity 2.** What animals do you think would be drawn on a cave near where you live? Have a go at drawing them.