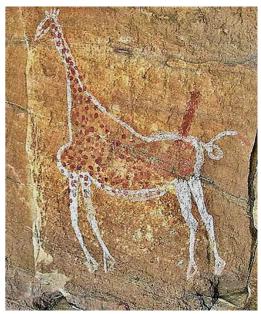

## **Animals**

Return to Cave Painting home page

All kinds of animals are drawn in Cave Paintings, but as you would expect, the type of animal is different in caves around the world depending on the animals that lived in that country. Some of the animals are very detailed and others are more like "stick-animals" and cartoons.

**Activity 1.** Create some magical animals and draw them in the style of the ones in the photos.

**Activity 2.** What animals do you think would be drawn on a cave near where you live? Have a go at drawing them.