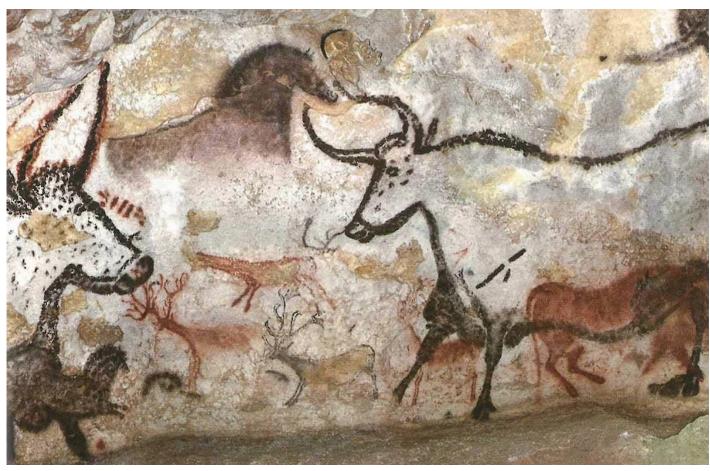

## **Animals**

Return to Cave Painting home page

All kinds of animals are drawn in Cave Paintings, but as you would expect, the type of animal is different in caves around the world depending on the animals that lived in that country. Some of the animals are very detailed and others are more like "stick-animals" and cartoons.

**Activity 1.** Create some magical animals and draw them in the style of the ones in the photos.

**Activity 2.** What animals do you think would be drawn on a cave near where you live? Have a go at drawing them.