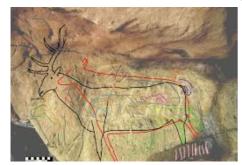

## **Animals**

Return to Cave Painting home page

All kinds of animals are drawn in Cave Paintings, but as you would expect, the type of animal is different in caves around the world depending on the animals that lived in that country. Some of the animals are very detailed and others are more like "stick-animals" and cartoons.

**Activity 1.** Create some magical animals and draw them in the style of the ones in the photos.

**Activity 2.** What animals do you think would be drawn on a cave near where you live? Have a go at drawing them.