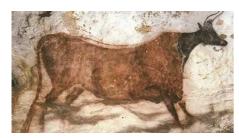

## **Animals**

Return to Cave Painting home page

All kinds of animals are drawn in Cave Paintings, but as you would expect, the type of animal is different in caves around the world depending on the animals that lived in that country. Some of the animals are very detailed and others are more like "stick-animals" and cartoons.

**Activity 1.** Create some magical animals and draw them in the style of the ones in the photos.

**Activity 2.** What animals do you think would be drawn on a cave near where you live? Have a go at drawing them.